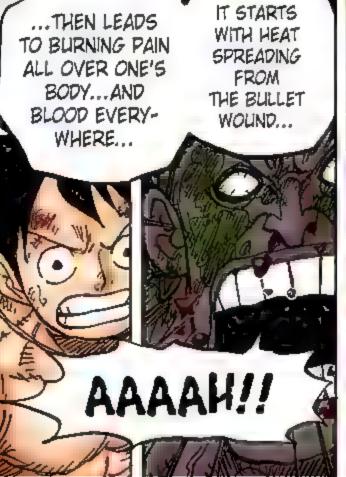

# Chapter 943: SMILE

REQUEST: "ROBIN KNITTING WITH TARANTULA THREAD" BY NODA SKYWALKER

BUT EVERYTHING

- Q: I'm starting the SBS!
  --Normal Is Best
- A: Whoa!! 3 It's so normal!! You can't get more normal!! I wasn't expecting this.
- Q: Odacchi! You're not supposed to tie breast-bands around your head as a disguise!